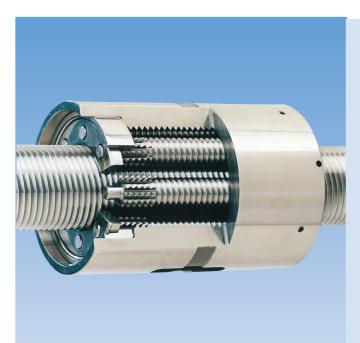

## Planetary roller screws

 $\emptyset$  = 8 to 210 mm

 $P_h = 4 \text{ to } 42 \text{ mm}$ 

- \* high load carrying capacity
- ability to survive occasional blows and shock loads
- highly reliable, even in hostile surroundings and at high rotational speed.