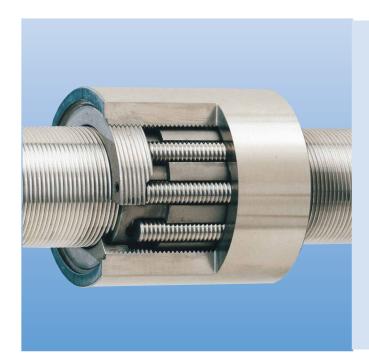

## Recirculating roller screws

 $\emptyset$  = 8 to 125 mm

 $P_h = 1 \text{ to } 5 \text{ mm}$ 

- \* fine resolution
- \* high rigidity

\* long life.

**5KF** 37